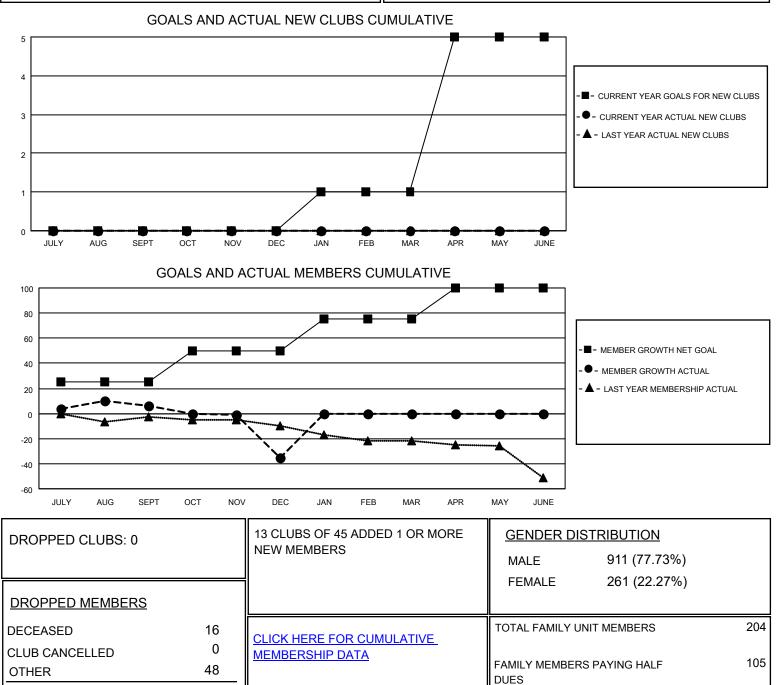

## LOCATION PENNSYLVANIA

District 14 C

Results as of: 12/31/2020

| Clubs                 |               |           |               | Members               |                         |                         |                                                    |
|-----------------------|---------------|-----------|---------------|-----------------------|-------------------------|-------------------------|----------------------------------------------------|
| RESULTS FOR 2020-2021 |               |           |               | RESULTS FOR 2020-2021 |                         |                         |                                                    |
| QUARTER               | NEW CLUB GOAL | NEW CLUBS | DROPPED CLUBS | QUARTER ME            | MBER GROWTH NET<br>GOAL | MEMBER GROWTH<br>ACTUAL | DROPPED<br>MEMBERS ACTUAL<br>(including transfers) |
| JULY/AUG/SEPT         | 0             | 0         | 0             | JULY/AUG/SEPT         | 25                      | 20                      | 13                                                 |
| OCT/NOV/DEC           | 0             | 0         | 0             | OCT/NOV/DEC           | 25                      | 12                      | 51                                                 |
| JAN/FEB/MAR           | 1             | 0         | 0             | JAN/FEB/MAR           | 25                      | 0                       | 0                                                  |
| APR/MAY/JUNE          | 4             | 0         | 0             | APR/MAY/JUNE          | 25                      | 0                       | 0                                                  |